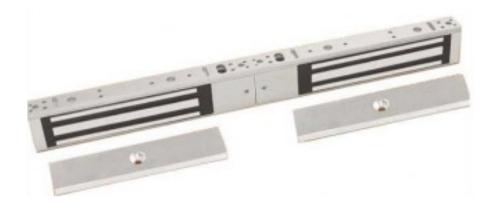

# **AD-AL-350D**

### **Double Door Magnetic Lock**

#### **Product Overview**

- Electric lock, no residual magnetic, no mechanical wear
- LED indicator
- Lock state output : NO/NC signal
- Suitable for any door with frame
- Silicon steel
- Standard: NFS61937
- Release access during a power outage