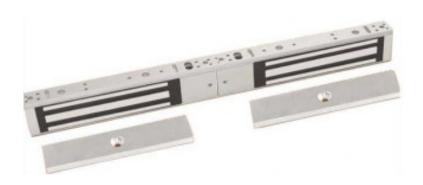

## **AD-AL-500D**

## 2 x 500 kg Double Surface Electromagnetic Lock

## **Product overview**

- NF S 61-937
- No mechanical wear
- No residual magnetism
- Permanent power on afterglow: ON
- Fail safe (Door unlocked when power off)
- Monitored
- Recommended for interior use
- Surface Mount
- Breaking capacity: 2 A max.
- High corrosion resistance
- Delivered with armature plate
- Ease of installation
- Potential-free changeover relay contact
- Armature plate dimensions (L x W x D): 185 x 60 x 12 mm
- Power supply: 12-24V dc
- Consumption: 1000 mA @ 12V dc
  500 mA @ 24V dc
- Holding force: 2 x 5000 N
- Built-in varistor: Built-in electronic protection to eliminate back EMF
- Dimensions (L x W x D): 539 x 66 x 41 mm
- 2 color LED indicates the status of the device