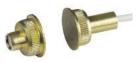

#### **Recessed brass contact**

- > Spacer diameters: 10 mm and 16 mm
- > Burglar-proof device
- > Suitable for installations on iron and armored doors
- > Operating distance: 20 mm maximum

AD-CME04

#### **Recessed contact in ABS**

- > Dimensions: Diameter 20 mm and Length 40 mm
- > Burglar-proof device
- > Operating distance: 20 mm maximum
- > Intensity: 0.5 A
- > Voltage: 24 V

AD-CME03