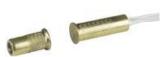

#### **Recessed brass contact**

- > Diameter: 8 mm
- > Burglar-proof device
- > Suitable for installations on aluminum or wooden closures
- > Operating distance: 10 mm maximum

AD-CME01

AD-CME02