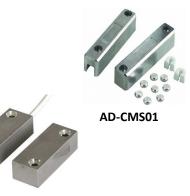

#### AD-CMS01

#### Power contact for die-cast aluminum surface

- > Adapter for armored doors. Ends with terminals
- > Operating distance: 25 mm maximum