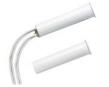

#### AD-CME01

White ABS recessed contact

- > Diameter: 9 mm
- > Burglar-proof device
- > Operating distance: 10 mm maximum