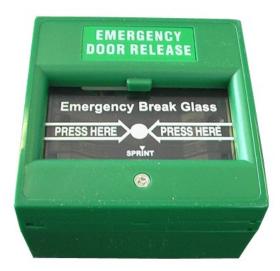

## "Emergency Door Release" Break Glass

**BT-G01** 

## **Description**

The **BT-G01** is a traditional "break-glass" unit, whereby the safety glass breaks when pressed and needs to be replaced to reset the unit.

Both units are double pole as standard - this allows for the control of the lock and provides a signal for monitoring of the unit if required (activate a sounder, trigger to an access control device etc). The EM series are supplied complete with a back box for surface fitting, but by removing the back box they can be fitted flush onto a standard UK back box. Full instructions are included.

## **Technical Specification**

Double Pole Break Glass

Type: Glass

Poles: Two

Contacts: COM / NO / NC

IP rating: Internal Use Only

Rating: 0.8amp @ 30vdc / 50vac

Flush Size: 86 x 86 x 21mm

Housing: 32mm Green Plastic