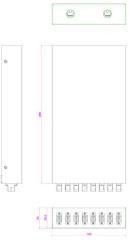

## **Detailed Product Description**

| Product Name: | Indoor Termination Box                             | Installation: Wall Mount |  |
|---------------|----------------------------------------------------|--------------------------|--|
| Dimension:    | 230x130x44mm                                       | Type: SC/LC              |  |
| Max Capacity: | 8 Cores                                            | Application: FTTH System |  |
| High Light:   | Optical distribution box, fiber optic splitter box |                          |  |

Max. Capacity: 8 Fibers

Dimension: 230x130x44mm( L X W X H ) can customized