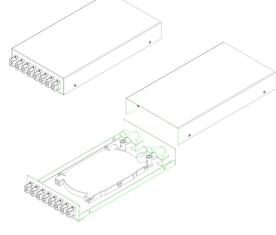

#### **Features:**

Metal: cold rolled sheet

Design for indoor uses.

Easy installations: Ready for wall mount – installation kits provided.

Can connect/reconnect to adapters more than 200 times

Connector for FC, SC, ST, LC

#### **Applications:**

- suitable for Pigtail, ribbon and bunch cable connectors distribution

- Used for wall-mounted and rack-mounted applications

Metal Optical Fiber Distribution Box / Wall Mount Enclosure Easy Installations 0