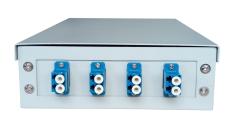

# Metal Optical Fiber Distribution Box / Wall Mount Enclosure Easy Installations

It is FTTH mini optic terminal box, made of high quality plastic, small size, with plastic splice tray inside. It provides an economical way for terminating small optical fiber, 4 duplex connector or 8 simplex connector with fiber optic cassette.

## **Detailed Product Description**

| Product Name: | Indoor Termination Box                             | Installation: Wall Mount |  |
|---------------|----------------------------------------------------|--------------------------|--|
| Dimension:    | 230x130x44mm                                       | Type: SC/LC              |  |
| Max Capacity: | 8 Cores                                            | Application: FTTH System |  |
| High Light:   | Optical distribution box, fiber optic splitter box |                          |  |

#### **Features:**

Metal: cold rolled sheet

Design for indoor uses.

Easy installations: Ready for wall mount – installation kits provided.

Can connect/reconnect to adapters more than 200 times

Connector for FC, SC, ST, LC