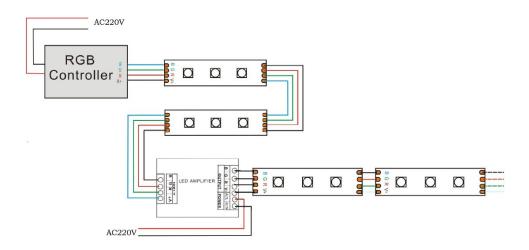

## **Connect Diagram**

#### **Cautions:**

- 1-This products Input voltage is AC110-220V, other input voltage are not allowed.
- 2-Lead wire should be connected correctly, according to the wire color and the connecting diagram offers.
- 3-Overload are prohibited.