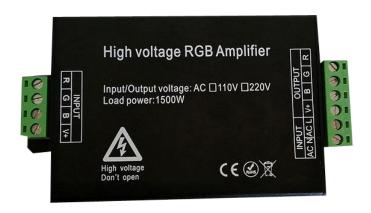

# **AD-HR-AMP-AC**

## **ADTRONICS High Voltage RGB Amplifier**

### **Technical Parameters:**

Working temperature: -20-60°C

In/output Voltage: AC110-240V

Dimensions: 110\*65\*24mm

Max load current: 8A for each color

Connecting mode: Common anode

#### **Function**

It is used to receive RGB signal from LED controller and send the signal to another group of LED source.